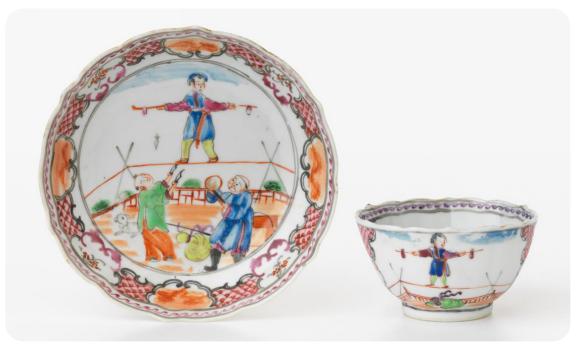

## N G

CHINESE
Cup and saucer
18th century
National Gallery of
Victoria, Melbourne

This beautiful cup and saucer set is in the NGV Collection. The two pieces were made hundreds of years ago and come all the way from China. The hand-painted scene shows a person walking along a tightrope and two jugglers watching from below. What clever skills can you perform?

# 新年, 望

中国 杯与碟 18世纪 维多利亚州国立 美术馆,墨尔本

这套美丽的杯碟是NGV的馆藏。这两件瓷器是几百年前制造的,来自遥远的中国。在这幅手绘的场景中,有一个人在走钢丝,两个杂耍人在下面观看。你会些什么灵巧的技能吗?

请用绿色圈出你学过的技能和做过的善事。然后用你最喜欢的颜色,圈出你今年想要做到的事。