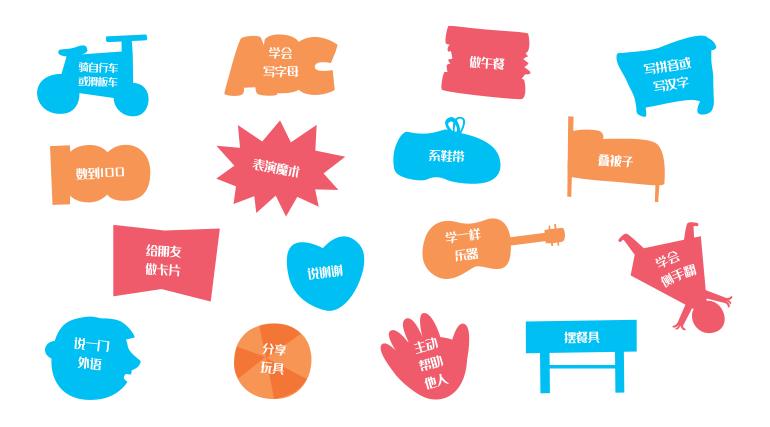

Circle the skills you have learnt and the acts of kindness you have done in green. Then use your favourite colour to circle the things you wish to accomplish this year.

# 新年, 望

中国 杯与碟 18世纪 维多利亚州国立 美术馆,墨尔本

这套美丽的杯碟是NGV的馆藏。这两件瓷器是几百年前制造的,来自遥远的中国。在这幅手绘的场景中,有一个人在走钢丝,两个杂耍人在下面观看。你会些什么灵巧的技能吗?

请用绿色圈出你学过的技能和做过的善事。然后用你最喜欢的颜色,圈出你今年想要做到的事。