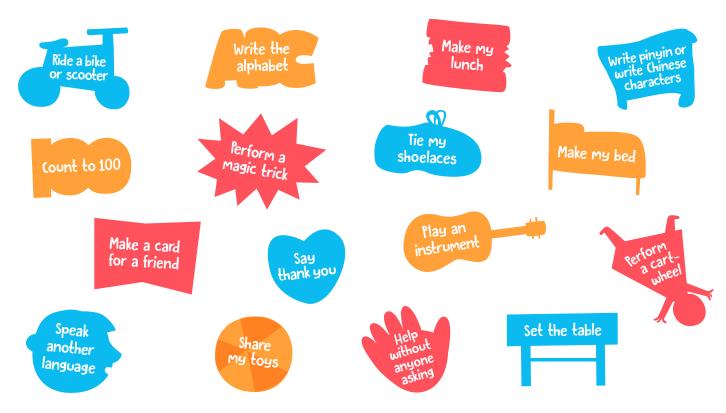

Circle the skills you have learnt and the acts of kindness you have done in green. Then use your favourite colour to circle the things you wish to accomplish this year.

# 新年, 望

中国 杯与碟 18世纪 维多利亚州国立 美术馆,墨尔本

这套美丽的杯碟是NGV的馆藏。这两件瓷器是几百年前制造的,来自遥远的中国。在这幅手绘的场景中,有一个人在走钢丝,两个杂耍人在下面观看。你会些什么灵巧的技能吗?

请用绿色圈出你学过的技能和做过的善事。然后用你最喜欢的颜色,圈出你今年想要做到的事。