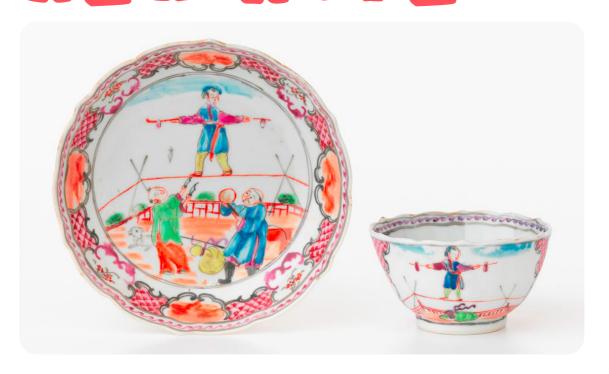

## N G

CHINESE
Cup and saucer
18th century
National Gallery of
Victoria, Melbourne

This beautiful cup and saucer set is in the NGV Collection. The two pieces were made hundreds of years ago and come all the way from China. The hand-painted scene shows a person walking along a tightrope and two jugglers watching from below. What clever skills can you perform?

# 新年, 望

中国 杯与碟 18世纪 维多利亚州国立 美术馆,墨尔本

这套美丽的杯碟是NGV的馆藏。这两件瓷器是几百年前制造的,来自遥远的中国。在这幅手绘的场景中,有一个人在走钢丝,两个杂耍人在下面观看。你会些什么灵巧的技能吗?

请用绿色圈出你学过的技能和做过的善事。然后用你最喜欢的颜色,圈出你今年想要做到的事。