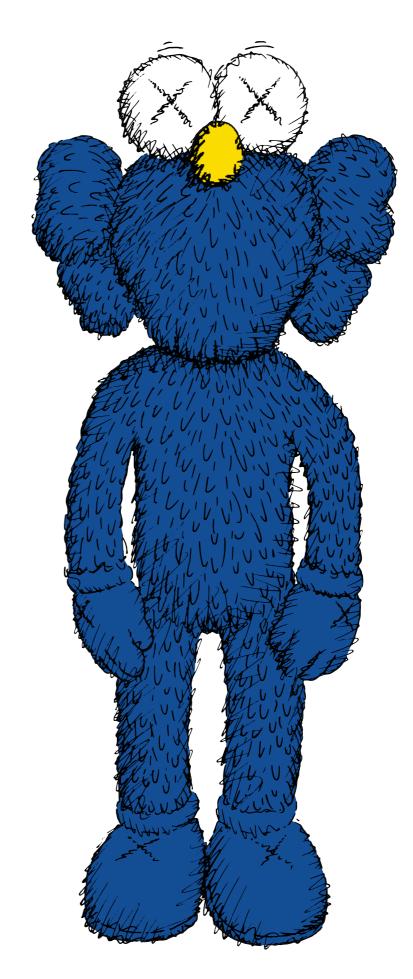

## DRAW A FRIEND FOR BFF

BFF looks lonely...
BFF needs a friend...
Let's draw a friend for BFF!
Everyone needs a friend!

From the exhibition KAWS: PLAYTIME.

Contemporary American artist Brian Donnelly, a.k.a KAWS is one of the most prominent artists of his generation. KAWS's sculptures of his characters are filled with human feeling and emotion. For this activity, children and families are invited to create their own character as a friend for BFF.