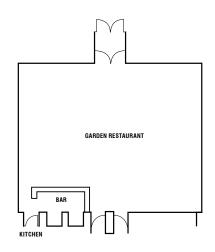

NGV's Garden Gate entry option provides discreet and direct access to the restaurant. Capacities may change depending on artwork installations. Garden Restaurant has a ceiling height of 2.5m and an area of 165m<sup>2</sup>.

## **MAXIMUM CAPACITY**

Cocktail 180
Seated Dinner 160
Seated Dinner with area for dancing 130
Cabaret (8 per table) 104
Theatre style 100

For further enquiries, please contact: Restaurant Associates ngvevents@restaurantassociates.com.au 61 3 9626 3408